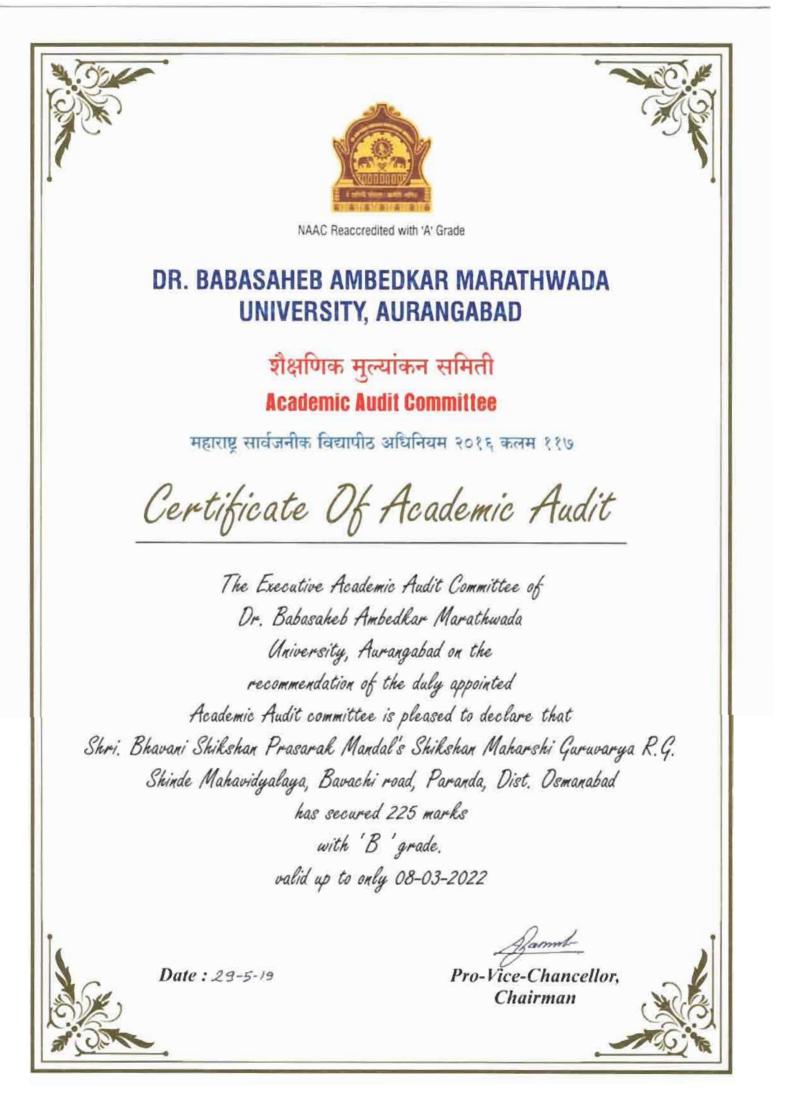

कई-युधी सा.परंडा जि.उस्मानायाय

## **Certificate of Appreciation**

\* उपसरपंच \*

सी गंगुबाई रमेश भराटे

मो.७५१७६६०६११

On the behalf of Grampanchayat Rui-Dudhi, Tahshil Paranda, I Highly appreciate Shikshan Maharshi Guruvarya R. G. Shinde Mahavidyalaya, Paranda for organizing Special NSS camp "Swach gram and Jalsavardhanasathi Yuva" at Dudhi, Tahshil Paranda from 11/01/2019 to 17/01/2019. The NSS Unit actively participated in the seven days special camp and cleaned the village, Constructed dam for water conservation. The NSS volunteers also sensitized the peoples in the village about gender issues, water conservation, sanitation, health, superstitions etc. their dedication, team work and commitment are praiseworthy.

I hope that the college will extend the helping hands in future also.







Government of India inistry of Human Resource Development



INSTITUTION'S INNOVATION COUNCIL (Ministry of HRD Initiative)



## CERTIFICATE

Institution Innovation Council (IIC) established at

## S. G. R. G. Shinde Mahavidyalaya, Paranda, Paranda

had undertaken various activities prescribed by Innovation Cell, Ministry of HRD, Govt. of India to promote Innovation and Start-up in campus during the IIC calendar year 2018-19.

Abel

Prof.Anil D.Sahasrabudhe Chairman, AICTE

Certificate No: 111

Shri. R. Subrahmanyam Secretary, MHRD

Dr. Abhay Jere CIO, MHRD, Innovation Cell

Issued On : 06-11-2019