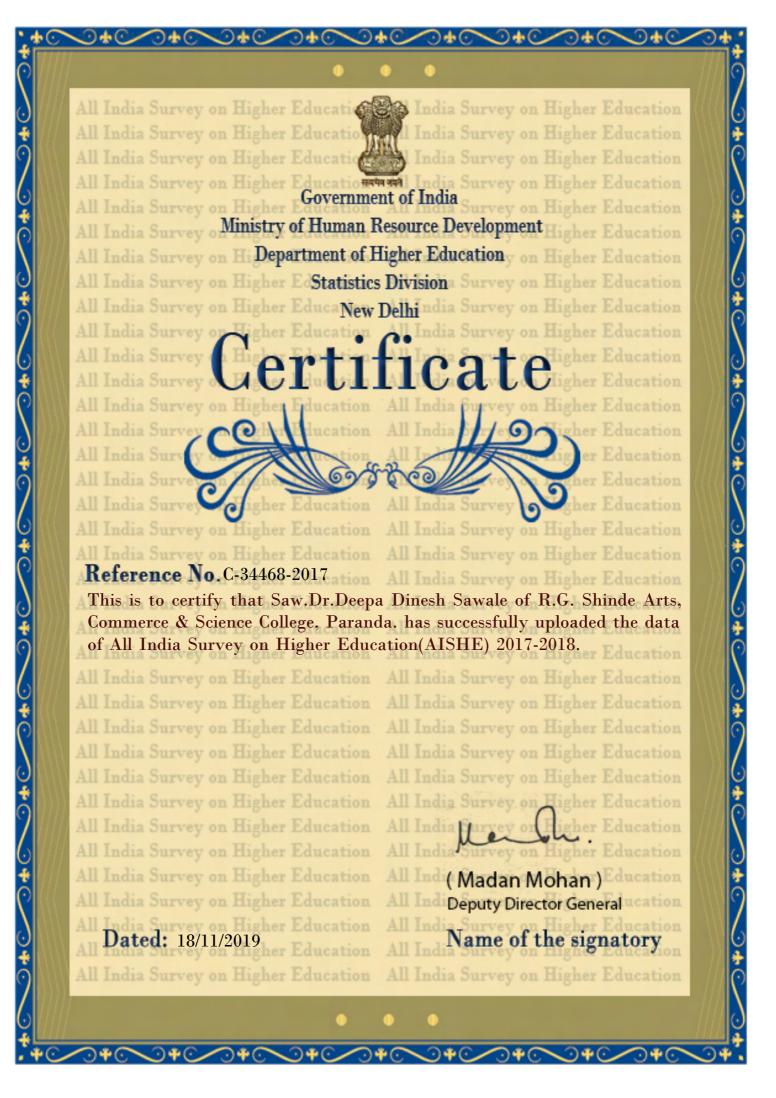

ान दिले. आपल्या सहकार्याबद्दल धन्यवाद !

Gaion: 0 Ee / 09 / 2026

सचिव श्रीमान रामभाई शहा रक्तपेढी, बार्शी.



साई प्रिंटिंग प्रेस, बार्शी 🕾 : २२५८३५



श्री भगवंत ब्लड बँक

दिनांक : 20 | 09 | 209 L

सन्माननीय, राष्ट्रीय सेना योजना [NSS] विभाग ना हो हो होई मध UNIT आपल्या संस्थेने .... २०/०१/२०१८ रोजी दुंधी - ५२ंडा

येथे रक्तदान शिबिर आयोजित करून......रे.त......रक्तदात्यांना रक्तदानासाठी प्रोत्साहित केले.

श्री भगवंत ब्लड बँकेच्या माध्यमातून चालू असलेल्या समाजकार्याला मौलाचा हातभार लावला

आहे.या कार्याबदल आम्ही आपल्या संस्थेविषयी मनःपूर्वक कृतज्ञता व्यक्त करीत आहोत.

चेअरमन agadale शशिकांत रा. जगदाळे

আঁমৰ অন্ন

S S S S S



श्री भगवंत ब्लड बॅक, बार्शी.

करा रे करा रक्तदान या बांधवांशी जीवदान....

डॉ. लामकाने बिल्डिंग पहिला मजला, कुईवाडी नाक्या जवळ, बार्शी - ४१३ ४११. फोन नं : ०२१८४-२२२६५५



दिनांक: 4.9.2018

श्री भगवंत ब्लड बँक

चेअरमन

Magade

হ্যীৰুৱ অন্ন

516

शशिकांत रा. जगदाळे श्री भगवंत ब्लड बॅक, बार्शी.

> करा रे करा रक्तदान या बांधवांसी जीवदान....

डॉ. लामकाने बिल्डिंग पहिला मजला, कुईूवाडी नाक्या जवळ, बार्शी – ४१३ ४११. फोन नं : ०२१८४-२२२६५५ दिनांकः । ६ /०१ / २०१९

श्री भगवंत ब्लड बँक

सन्माननीय, <u>रार्हीय</u> <u>सेवा योजना (NSS) विषाण रा ने यिन्दे</u> आपल्या संस्थेने <u>वृद्धावा ( दिनार (वि)) हिनाक कि विषाण रा</u>त्र ने यिन्दे म येथे रक्तदान शिबिर आयोजित करून. <u>26</u>....रक्तदात्यांना रक्तदानासाठी प्रोत्साहित केले. श्री भगवंत ब्लड बँकेच्या माध्यमातून चालू असलेल्या समाजकार्याला मौलाचा हातमार लावला

आहे.या कार्याबदल आम्ही आपल्या संस्थेविषयी मनःपूर्वक कृतज्ञता व्यक्त करीत आहोत.

चेअरमन

Dagade

ন্গীৰ্ব অন্ন

-CAG

9010

शशिकांत रा. जगदाळे श्री भगवंत ब्लड बॅक, बाशीं.